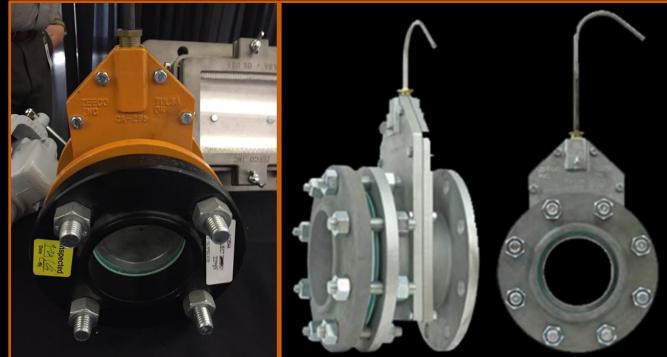

## Zeeco

- Stainless steel push rod
- Plated cast packing gland
- Cast from WCB cast steel preventing cracking and becoming brittle
- Electro galvanized components for corrosion protection (except sliding surfaces)
- Zeeco manufacturers and stocks blast gate valves in a variety of sizes from 2" to 16"

## Others

- Carbon steel rods that can corrode and freeze valve operation
- Brass-packing gland not allowed in some applications
- Cast iron which is less ductile