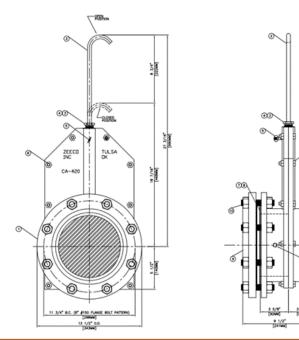

## Zeeco

- Stainless steel push rod
- Plated cast packing gland
- Cast from WCB cast steel preventing cracking and becoming brittle
- Electro galvanized components for corrosion protection (except sliding surfaces)
- Zeeco manufacturers and stocks blast gate valves in a variety of sizes from 2" to 16"