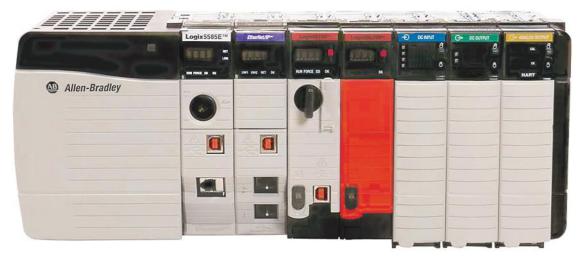

#### SUPERVISORY CONTROL SYSTEM

This state of the art system with its Color Touch Screen Display gives you complete control and supervision of your burner and boiler operations, along with historical views to optimize the total system performance. The Director SCS-AB is powered by the Allen-Bradley PLC control system which offers far superior combustion control and improves total system efficiency. The large 15 inch color screen displays all essential boiler and burner information at a glance.

With configurable safety and programmable logic in a single platform, Director SCS-AB is easily customized for virtually any application in a wide range of industries, taking less time, and with far less complexity.