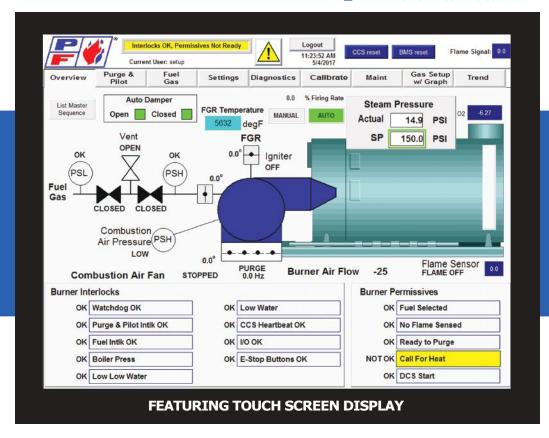

#### SUPERVISORY CONTROL SYSTEM

This state of the art system with its Color Touch Screen Display gives you complete control and supervision of your burner and boiler operations, along with historical views to optimize the total system performance. The Director SCS-AB is powered by the Allen-Bradley PLC control system which offers far superior combustion control and improves total system efficiency. The large 15 inch color screen displays all essential boiler and burner information at a glance.

#### **GRAPHIC DISPLAY FOR:**

- ✓ Boiler input and output
- √ Set point and operating pressures
- ✓ Operating valve status
- √ Control and monitoring of water level
- ✓ Optional lead-lag control