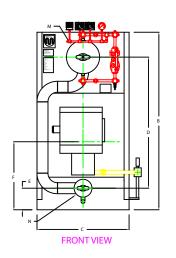

## **ZF1200HS**

CHIMNEY FLANGE DIMS: O.D. = 27" I.D. = 22-1/4" B.C.D = 24-1/2" NO. OF HOLES = 8 HOLE DIAMETER = 0.53"

|    | BOILER MODEL - ZF1200HS             | INCHES    | METRIC |
|----|-------------------------------------|-----------|--------|
| Α  | LENGTH OF BASE                      | 159 5/8   | 4054   |
| A1 | LENGTH OF SUPPORT FROM BASE         |           | -      |
| В  | HEIGHT                              | 106 13/16 | 2713   |
| c  | WIDTH OF BASE                       | 55 1/2    | 1410   |
| D  | CTR. LOWER DRUM TO CTR. UPPER DRUM  | 79        | 2007   |
| Ε  | CENTER OF LOWER DRUM TO BOTTOM      | 12 13/16  | 325    |
| F  | CENTER OF BURNER OPENING TO BOTTOM  | 40 5/16   | 1024   |
| G  | OUTLET FLANGE CLASS 300             | 6         | 152    |
| Н  | DRUM CLEARANCE FROM TOP, FRONT      | 20 7/8    | 530    |
| J  | CENTER OF FLUE GAS OUTLET TO REAR   | 21        | 533    |
| K  | DRUM CLEARANCE FROM BASE, FRONT     | 16        | 406    |
| L  | TUBE REMOVAL CLEARANCE FROM BASE    | 38        | 965    |
| М  | UPPER DRUM, OD, NPS                 | 20        | 508    |
| Ν  | LOWER DRUM, OD, NPS                 | 10 3/4    | 273    |
| 0  | FLUE GAS OUTLET, I.D.               | 22        | 559    |
| Р  | DRUM CLEARANCE FROM BASE, REAR      | 17 3/8    | 441    |
| Q  | BLOWDOWN, NPT                       | 2         | 51     |
| R  | BURNER DIMENSION                    | 44 7/8    | 1140   |
| S  | CENTER OF TOP DRUM TO TOP OF OUTLET | 16 1/2    | 419    |
| Т  | CENTER OF OUTLET TO ENCLOSURE FRONT | 78 3/4    | 2000   |
| U  | INLET, 3000 PSI ASA HALF COUPLING   | 2         | 51     |
| ٧  | FEEDWATER INLET FROM BASE           | 69 13/16  | 1773   |
| W  | OVERALL BOILER LENGTH               | 197 7/8   | 5026   |
| Х  | OVERALL BOILER LENGTH W/ BURNER     | 221 7/8   | 5636   |