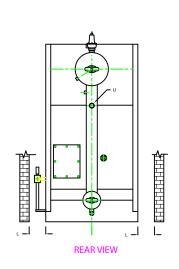

## **ZF1200HS**

CHIMNEY FLANGE DIMS: O.D. = 27" I.D. = 22-1/4" B.C.D = 24-1/2" NO. OF HOLES = 8 HOLE DIAMETER = 0.53"

|    | BOILER MODEL - ZF1200HS             | INCHES    | METRIC |
|----|-------------------------------------|-----------|--------|
| Α  | LENGTH OF BASE                      | 159 5/8   | 4054   |
| A1 | LENGTH OF SUPPORT FROM BASE         |           | -      |
| В  | HEIGHT                              | 106 13/16 | 2713   |
| c  | WIDTH OF BASE                       | 55 1/2    | 1410   |
| D  | CTR. LOWER DRUM TO CTR. UPPER DRUM  | 79        | 2007   |
| Ε  | CENTER OF LOWER DRUM TO BOTTOM      | 12 13/16  | 325    |
| F  | CENTER OF BURNER OPENING TO BOTTOM  | 40 5/16   | 1024   |
| G  | OUTLET FLANGE CLASS 300             | 6         | 152    |
| Н  | DRUM CLEARANCE FROM TOP, FRONT      | 20 7/8    | 530    |
| J  | CENTER OF FLUE GAS OUTLET TO REAR   | 21        | 533    |
| K  | DRUM CLEARANCE FROM BASE, FRONT     | 16        | 406    |
| L  | TUBE REMOVAL CLEARANCE FROM BASE    | 38        | 965    |
| М  | UPPER DRUM, OD, NPS                 | 20        | 508    |
| Ν  | LOWER DRUM, OD, NPS                 | 10 3/4    | 273    |
| 0  | FLUE GAS OUTLET, I.D.               | 22        | 559    |
| Р  | DRUM CLEARANCE FROM BASE, REAR      | 17 3/8    | 441    |
| Q  | BLOWDOWN, NPT                       | 2         | 51     |
| R  | BURNER DIMENSION                    | 44 7/8    | 1140   |
| S  | CENTER OF TOP DRUM TO TOP OF OUTLET | 16 1/2    | 419    |
| Т  | CENTER OF OUTLET TO ENCLOSURE FRONT | 78 3/4    | 2000   |
| U  | INLET, 3000 PSI ASA HALF COUPLING   | 2         | 51     |
| ٧  | FEEDWATER INLET FROM BASE           | 69 13/16  | 1773   |
| W  | OVERALL BOILER LENGTH               | 197 7/8   | 5026   |
| Х  | OVERALL BOILER LENGTH W/ BURNER     | 221 7/8   | 5636   |