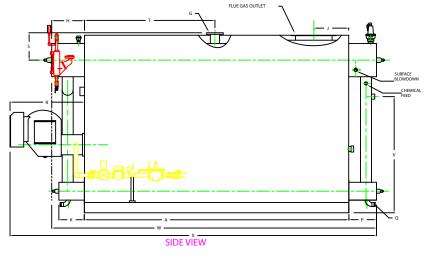

## **ZF1200HS**

CHIMNEY FLANGE DIMS: O.D. = 27" I.D. = 22-1/4" B.C.D = 24-1/2" NO. OF HOLES = 8 HOLE DIAMETER = 0.53"

|    | BOILER MODEL - ZF1200HS             | INCHES    | METRIC |
|----|-------------------------------------|-----------|--------|
| Α  | LENGTH OF BASE                      | 159 5/8   | 4054   |
| A1 | LENGTH OF SUPPORT FROM BASE         |           | -      |
| В  | HEIGHT                              | 106 13/16 | 2713   |
| c  | WIDTH OF BASE                       | 55 1/2    | 1410   |
| D  | CTR. LOWER DRUM TO CTR. UPPER DRUM  | 79        | 2007   |
| Ε  | CENTER OF LOWER DRUM TO BOTTOM      | 12 13/16  | 325    |
| F  | CENTER OF BURNER OPENING TO BOTTOM  | 40 5/16   | 1024   |
| G  | OUTLET FLANGE CLASS 300             | 6         | 152    |
| Н  | DRUM CLEARANCE FROM TOP, FRONT      | 20 7/8    | 530    |
| J  | CENTER OF FLUE GAS OUTLET TO REAR   | 21        | 533    |
| K  | DRUM CLEARANCE FROM BASE, FRONT     | 16        | 406    |
| L  | TUBE REMOVAL CLEARANCE FROM BASE    | 38        | 965    |
| М  | UPPER DRUM, OD, NPS                 | 20        | 508    |
| Ν  | LOWER DRUM, OD, NPS                 | 10 3/4    | 273    |
| 0  | FLUE GAS OUTLET, I.D.               | 22        | 559    |
| Р  | DRUM CLEARANCE FROM BASE, REAR      | 17 3/8    | 441    |
| Q  | BLOWDOWN, NPT                       | 2         | 51     |
| R  | BURNER DIMENSION                    | 44 7/8    | 1140   |
| S  | CENTER OF TOP DRUM TO TOP OF OUTLET | 16 1/2    | 419    |
| Т  | CENTER OF OUTLET TO ENCLOSURE FRONT | 78 3/4    | 2000   |
| U  | INLET, 3000 PSI ASA HALF COUPLING   | 2         | 51     |
| ٧  | FEEDWATER INLET FROM BASE           | 69 13/16  | 1773   |
| W  | OVERALL BOILER LENGTH               | 197 7/8   | 5026   |
| Х  | OVERALL BOILER LENGTH W/ BURNER     | 221 7/8   | 5636   |