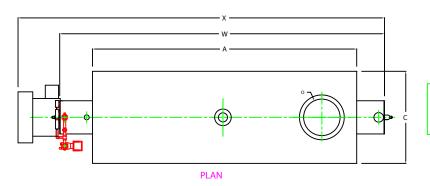

## **ZF1200HS**

CHIMNEY FLANGE DIMS: O.D. = 27" I.D. = 22-1/4" B.C.D = 24-1/2" NO. OF HOLES = 8 HOLE DIAMETER = 0.53"

|    | BOILER MODEL - ZF1200HS             | INCHES    | METRIC |
|----|-------------------------------------|-----------|--------|
| Α  | LENGTH OF BASE                      | 159 5/8   | 4054   |
| A1 | LENGTH OF SUPPORT FROM BASE         |           | -      |
| В  | HEIGHT                              | 106 13/16 | 2713   |
| c  | WIDTH OF BASE                       | 55 1/2    | 1410   |
| D  | CTR. LOWER DRUM TO CTR. UPPER DRUM  | 79        | 2007   |
| Ε  | CENTER OF LOWER DRUM TO BOTTOM      | 12 13/16  | 325    |
| F  | CENTER OF BURNER OPENING TO BOTTOM  | 40 5/16   | 1024   |
| G  | OUTLET FLANGE CLASS 300             | 6         | 152    |
| Н  | DRUM CLEARANCE FROM TOP, FRONT      | 20 7/8    | 530    |
| J  | CENTER OF FLUE GAS OUTLET TO REAR   | 21        | 533    |
| K  | DRUM CLEARANCE FROM BASE, FRONT     | 16        | 406    |
| L  | TUBE REMOVAL CLEARANCE FROM BASE    | 38        | 965    |
| М  | UPPER DRUM, OD, NPS                 | 20        | 508    |
| Ν  | LOWER DRUM, OD, NPS                 | 10 3/4    | 273    |
| 0  | FLUE GAS OUTLET, I.D.               | 22        | 559    |
| Р  | DRUM CLEARANCE FROM BASE, REAR      | 17 3/8    | 441    |
| Q  | BLOWDOWN, NPT                       | 2         | 51     |
| R  | BURNER DIMENSION                    | 44 7/8    | 1140   |
| S  | CENTER OF TOP DRUM TO TOP OF OUTLET | 16 1/2    | 419    |
| Т  | CENTER OF OUTLET TO ENCLOSURE FRONT | 78 3/4    | 2000   |
| U  | INLET, 3000 PSI ASA HALF COUPLING   | 2         | 51     |
| ٧  | FEEDWATER INLET FROM BASE           | 69 13/16  | 1773   |
| W  | OVERALL BOILER LENGTH               | 197 7/8   | 5026   |
| Х  | OVERALL BOILER LENGTH W/ BURNER     | 221 7/8   | 5636   |

NOTE: "X" DIMENSION MAY VARY BASED ON BURNER